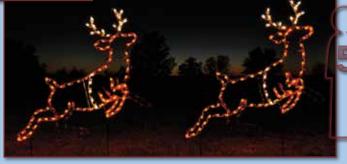

10 1246-N 1403-N

1268-N

**Daytime View** 

1283-N

1260-N 1261-N 1261-N

11

Santa in his Sleigh waves while each Reindeer's legs are animated in an elegant leaping motion. Animation controller included with Sleigh controls animation of all Reindeer and Lead Reindeer. Animation speed is adjustable.

#### **Light up the night with Animated Reindeer!**

Animation controller included with Sleigh controls animation of Santa and all Reindeer legs. Wiring harness included with Sleigh will accommodate eight Reindeer and one Lead Reindeer.

Santa waves while each Reindeer's legs are animated in an elegant leaping motion. Reindeer may be positioned side-by-side or in front of each other. Full set is shown on optional Rising Stand Set 5115-N. This optional item allows reindeer to rise in height from Sleigh