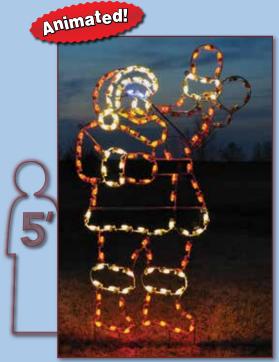

## To help you identify the size of our displays, look for this symbol:

While many of our designs appear to be the same within a category such as Trains or Toy Soldiers, they may vary significantly in size.

To help you understand the differences, we've placed a symbol that represents a five foot tall adult next to many of our pictures.

## Animated!

1414-N

Santa waves to visitors. Animation speed is adjustable.

**Daytime View** 

1404-N

1202-N

Animated!