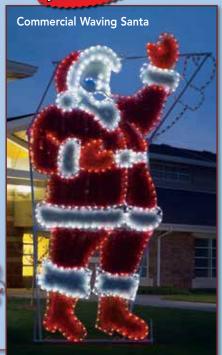

Snowman and Santa wave to visitors in an adjustable motion.

## Animated!

1414-N

Santa waves to visitors. Animation speed is adjustable.

**Daytime View** 

1404-N

1202-N

Animated!