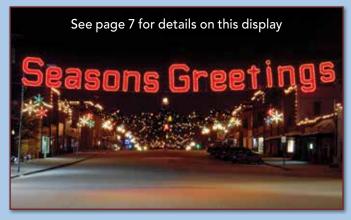

## Pole Decorations







Each frame is carefully designed so you get a great view from either side.



1510-P











1511-W



1512-P



### Installation is quick and easy.



Secure hanging mount to pole. Fit display into hanging mount at top and



Secure display to pole at top, middle and bottom.

Installation hardware is included with each display.





## Skyline Displays

We've developed an exciting new line of highstrength, low-power aluminum LED skyline displays that are perfect for hanging across the streets of cities, shopping and lifestyle centers. These Skylines are designed to compliment our Pole Decorations to create a stunning holiday decor presentation.

We build our Skyline displays in modular sections which allow you to choose either a 24-foot or 40-foot width.



Warm White LED lights shown below.
Pure (cool) White also available. Call to order.



Lit with commercial grade LED rope light, these displays are not only easy to install, but they use a fraction of the electricity required by incandescent displays.



1502-W



Each frame is carefully designed to integrate into its lighting elements so you get a great view from either side.



1502-P

#### Installation is quick and easy.



Each section is designed to hang from an upper cable (not provided), and connects to Skyline sections on either side using simple couplings and fasteners (included). Modular frames also accommodate attachment to a lower cable if necessary in high wind environments.

A single male plug at the top of each Skyline section provides power to its lighting elements below.