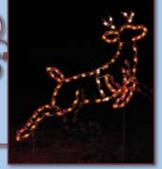

10 1246-N 1403-N

1268-N

**Daytime View** 

1283-N

1260-N 1261-N 1261-N

11

Santa in his Sleigh waves while each Reindeer's legs are animated in an elegant leaping motion. Animation controller included with Sleigh controls animation of all Reindeer and Lead Reindeer. Animation speed is adjustable.