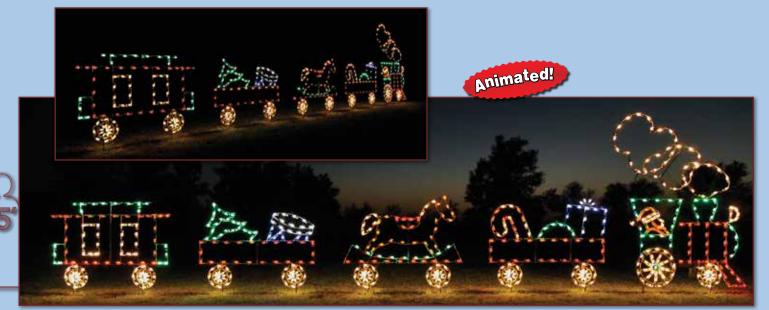

10 1246-N 1403-N

1268-N

**Daytime View** 

1283-N

1260-N 1261-N 1261-N

11

Santa in his Sleigh waves while each Reindeer's legs are animated in an elegant leaping motion. Animation controller included with Sleigh controls animation of all Reindeer and Lead Reindeer. Animation speed is adjustable.