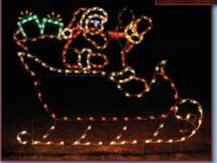

10 1246-N 1403-N

1268-N

**Daytime View** 

1283-N

1260-N 1261-N 1261-N

11

Santa in his Sleigh waves while each Reindeer's legs are animated in an elegant leaping motion. Animation controller included with Sleigh controls animation of all Reindeer and Lead Reindeer. Animation speed is adjustable.

#### **Light up the night with Animated Reindeer!**

Animation controller included with Sleigh controls animation of Santa and all Reindeer legs. Wiring harness included with Sleigh will accommodate eight Reindeer and one Lead Reindeer.

Santa waves while each Reindeer's legs are animated in an elegant leaping motion. Reindeer may be positioned side-by-side or in front of each other. Full set is shown on optional Rising Stand Set 5115-N. This optional item allows reindeer to rise in height from Sleigh