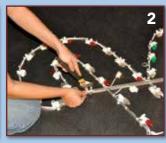

Display sections are prelit - remove each section...

Connect sections together....

Then plug it in!

Stake displays in the yard.

Or exhibit your display on a hard surface (stand optional).

Or hang your display on a wall or fence.