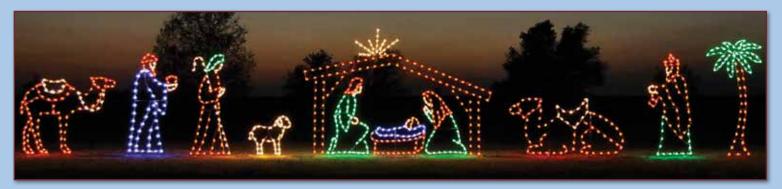

### Honor the season with a beautiful Nativity Scene!

1306-N 1312-N 1314-N 1311-N 1322-N 1304-N 1310-N

1310-N

1313-N 1322-N 1314-N 1311-N 1322-N 1307-N

1301-N

1053-W

1304-N

1314-N 1303-N

Star of Bethlehem may be hung above or behind Nativity (can not attach to Stable)

1053-P

"Our Church Worship Committee decided to embark upon a campaign to purchase outdoor Christmas decorations. After researching different types of nativity scenes, we decided the framed-lighted ones would serve our purpose best. Our campaign to raise funds far exceeded our goal, so we were able to buy the complete scene.

At Christmas, this beautiful nativity is displayed on the flat-roofed portion of our Church. It can be seen throughout the south end of our town. Not only is our lighting beautiful, but it requires minimal storage space. We look forward to the time when the display is put up and the lights are turned on the first Sunday of Advent, marking the beginning of the Christmas season."

- M. Briggs, First Christian Church, Blackwell, OK

1311-N

1313-N

1310-N

**Small Nativity** Scene available.

1323-N set

"I'd like to congratulate you on a first class product. For the past ten years, we've done a lot of high-end corporate and residential designing for Christmas.