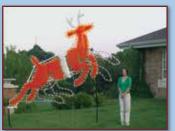

10 1246-N 1403-N

1268-N

**Daytime View** 

1283-N

1260-N 1261-N 1261-N

11

Santa in his Sleigh waves while each Reindeer's legs are animated in an elegant leaping motion. Animation controller included with Sleigh controls animation of all Reindeer and Lead Reindeer. Animation speed is adjustable.

1223-N 1224-N 1225-N

**Daytime View** 

**Daytime View** 

**Daytime View** 

1220-N

1220-N Reindeer set shown above on Optional Roof Base 5116-N.

1211-N Alternative View

1210-N 1211-N 1212-N