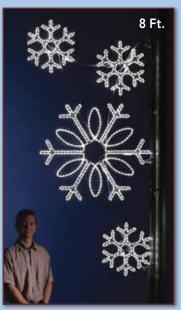

## Snowflakes and Stars

Our Snowflake and Star displays are our most popular decorations for homes, businesses and municipalities. Designed to hang, each display is lit with commercial-grade lights, and is guaranteed to shine. Many of our designs use fine-cut garlands to provide a great daytime view as well.

We recommend mixing different sizes and design styles to create your own spectacular holiday lights display.

## To help you identify the size of our displays, look for this symbol:

While many of our designs appear to be the same within a category such as Trains or Toy Soldiers, they may vary significantly in size.

To help you understand the differences, we've placed a symbol that represents a five foot tall adult next to many of our pictures.