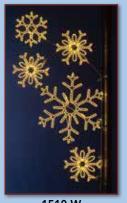

## Snowflakes and Stars

Our Snowflake and Star displays are our most popular decorations for homes, businesses and municipalities. Designed to hang, each display is lit with commercial-grade lights, and is guaranteed to shine. Many of our designs use fine-cut garlands to provide a great daytime view as well.

We recommend mixing different sizes and design styles to create your own spectacular holiday lights display.