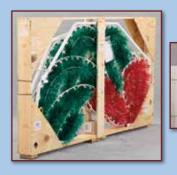

An extremely durable powdercoat finish protects the solid steel frame of your display, for continued beauty plus performance in the harshest weather conditions.

Your Commercial display may be stored in its shipping carton if desired. Display sections may be attached together for spacesaving storage. Be sure to note the way your display is packed in its shipping carton.