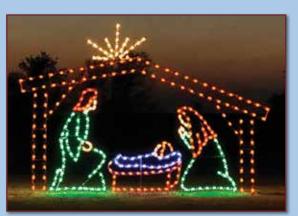

### Honor the season with a beautiful Nativity Scene!

1306-N 1312-N 1314-N 1311-N 1322-N 1304-N 1310-N

1310-N

1313-N 1322-N 1314-N 1311-N 1322-N 1307-N

1301-N

1053-W

1304-N

1314-N 1303-N

Star of Bethlehem may be hung above or behind Nativity (can not attach to Stable)

1053-P

"Our Church Worship Committee decided to embark upon a campaign to purchase outdoor Christmas decorations. After researching different types of nativity scenes, we decided the framed-lighted ones would serve our purpose best. Our campaign to raise funds far exceeded our goal, so we were able to buy the complete scene.