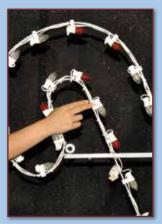

### Installation is quick and easy.

Secure hanging mount to pole. Fit display into hanging mount at top and

Secure display to pole at top, middle and bottom.

Installation hardware is included with each display.