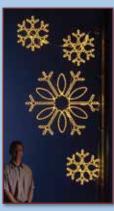

## Snowflakes and Stars

Our Snowflake and Star displays are our most popular decorations for homes, businesses and municipalities. Designed to hang, each display is lit with commercial-grade lights, and is guaranteed to shine. Many of our designs use fine-cut garlands to provide a great daytime view as well.

We recommend mixing different sizes and design styles to create your own spectacular holiday lights display.