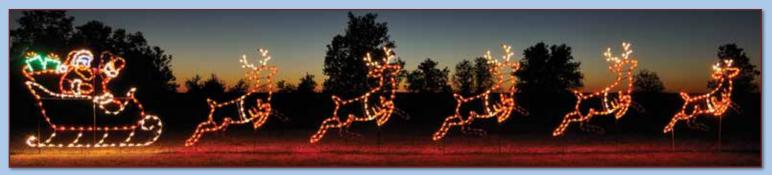

10 1246-N 1403-N

1268-N

**Daytime View** 

1283-N

1260-N 1261-N 1261-N

11

Santa in his Sleigh waves while each Reindeer's legs are animated in an elegant leaping motion. Animation controller included with Sleigh controls animation of all Reindeer and Lead Reindeer. Animation speed is adjustable.

#### **Light up the night with Animated Reindeer!**

Animation controller included with Sleigh controls animation of Santa and all Reindeer legs. Wiring harness included with Sleigh will accommodate eight Reindeer and one Lead Reindeer.

Santa waves while each Reindeer's legs are animated in an elegant leaping motion. Reindeer may be positioned side-by-side or in front of each other. Full set is shown on optional Rising Stand Set 5115-N. This optional item allows reindeer to rise in height from Sleigh