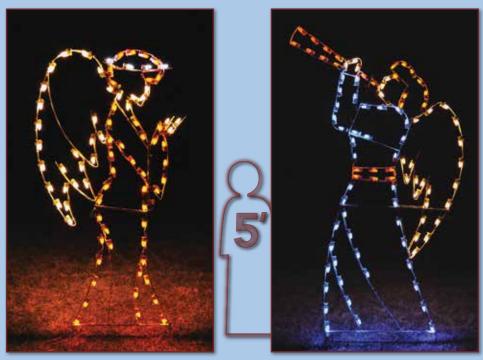

## To help you identify the size of our displays, look for this symbol:

While many of our designs appear to be the same within a category such as Trains or Toy Soldiers, they may vary significantly in size.

To help you understand the differences, we've placed a symbol that represents a five foot tall adult next to many of our pictures.