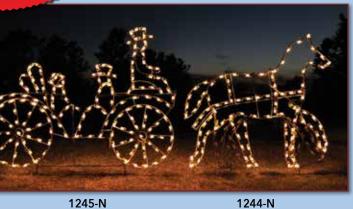

10 1246-N 1403-N

1268-N

**Daytime View** 

1283-N

1260-N 1261-N 1261-N

11

Santa in his Sleigh waves while each Reindeer's legs are animated in an elegant leaping motion. Animation controller included with Sleigh controls animation of all Reindeer and Lead Reindeer. Animation speed is adjustable.