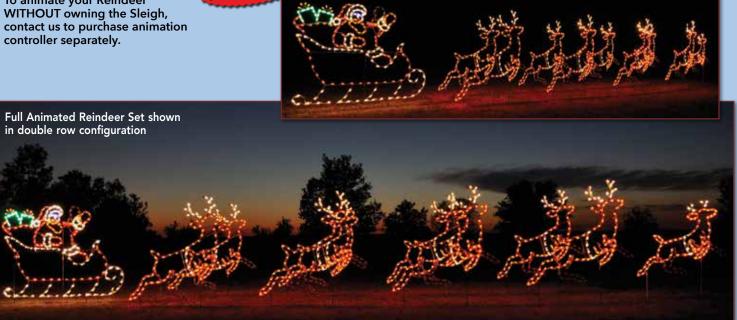

#### **Light up the night with Animated Reindeer!**

Animation controller included with Sleigh controls animation of Santa and all Reindeer legs. Wiring harness included with Sleigh will accommodate eight Reindeer and one Lead Reindeer.

Santa waves while each Reindeer's legs are animated in an elegant leaping motion. Reindeer may be positioned side-by-side or in front of each other. Full set is shown on optional Rising Stand Set 5115-N. This optional item allows reindeer to rise in height from Sleigh

1211-N 1211-N 1210-N 1212-N

Animated!

Sleigh is required for animation of Reindeer legs.

To animate your Reindeer WITHOUT owning the Sleigh, controller separately.

1416-N

**Daytime View** 

Animated!

1402-N