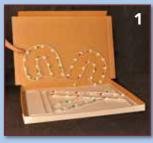

Display sections are prelit - remove each section...

Connect sections together....

Then plug it in!

Stake displays in the yard.

Or exhibit your display on a hard surface (stand optional).

Or hang your display on a wall or fence.