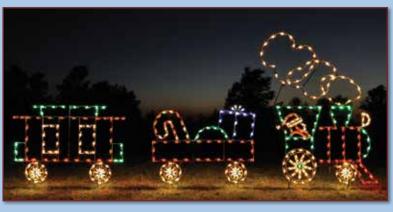

10 1246-N 1403-N

1268-N

**Daytime View** 

1283-N

1260-N 1261-N 1261-N

11

Santa in his Sleigh waves while each Reindeer's legs are animated in an elegant leaping motion. Animation controller included with Sleigh controls animation of all Reindeer and Lead Reindeer. Animation speed is adjustable.