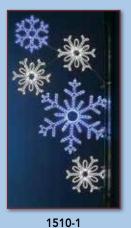

## Snowflakes and Stars

Our Snowflake and Star displays are our most popular decorations for homes, businesses and municipalities. Designed to hang, each display is lit with commercial-grade lights, and is guaranteed to shine. Many of our designs use fine-cut garlands to provide a great daytime view as well.

We recommend mixing different sizes and design styles to create your own spectacular holiday lights display.