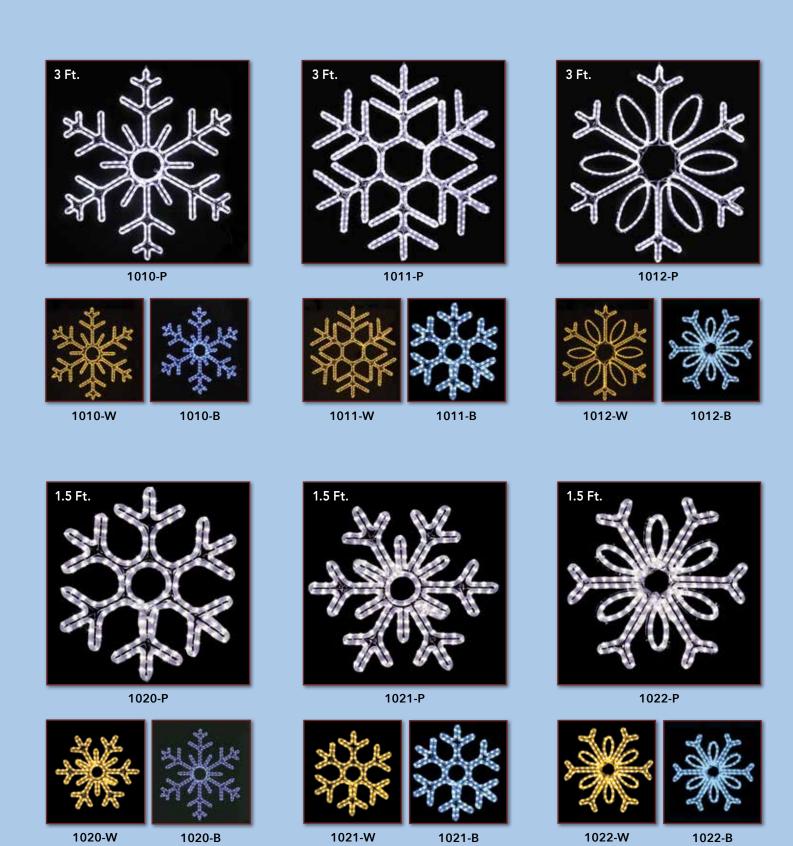

## Snowflakes and Stars

Our Snowflake and Star displays are our most popular decorations for homes, businesses and municipalities. Designed to hang, each display is lit with commercial-grade lights, and is guaranteed to shine. Many of our designs use fine-cut garlands to provide a great daytime view as well.

We recommend mixing different sizes and design styles to create your own spectacular holiday lights display.