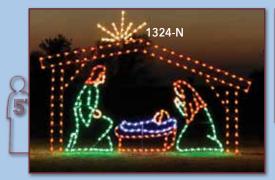

### Honor the season with a beautiful Nativity Scene!

1306-N 1312-N 1314-N 1311-N 1322-N 1304-N 1310-N

1310-N

1313-N 1322-N 1314-N 1311-N 1322-N 1307-N

1301-N

1053-W

1304-N

1314-N 1303-N

Star of Bethlehem may be hung above or behind Nativity (can not attach to Stable)

1053-P

"Our Church Worship Committee decided to embark upon a campaign to purchase outdoor Christmas decorations. After researching different types of nativity scenes, we decided the framed-lighted ones would serve our purpose best. Our campaign to raise funds far exceeded our goal, so we were able to buy the complete scene.