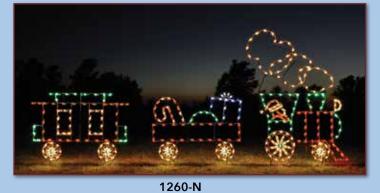

10 1246-N 1403-N

1268-N

**Daytime View** 

1283-N

1260-N 1261-N 1261-N

11

Santa in his Sleigh waves while each Reindeer's legs are animated in an elegant leaping motion. Animation controller included with Sleigh controls animation of all Reindeer and Lead Reindeer. Animation speed is adjustable.