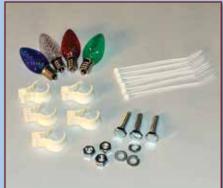

### Installation is quick and easy.

Secure hanging mount to pole. Fit display into hanging mount at top and

Secure display to pole at top, middle and bottom.

Installation hardware is included with each display.

#### **Replacement Parts**

We stock all materials needed to replace any component of your display.

#### **Guy Wire Kit**

Everything you need to secure an outdoor display. Always use heavy duty guy wires to hold displays firm against high winds.

#### **OPTIONS AND ACCESSORIES**

5121-N/5122-N **Guy Wire Kits** 

**Everything** you need to secure an outdoor display. Always use guy wires to hold displays firm against high winds.

5115-N

5116-N

Replacement Parts

All bulbs, clips, ties and hardware are in stock for rapid delivery.

Each display includes extras, such as bulbs, clips and ties.