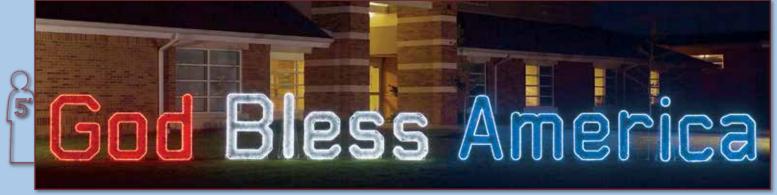

## Merry Christmas

1110-R

- Most scenes require less than 2 amps of power
- UV resistant garland provides great daytime views

**Daytime View** 

Show your colors and pride with the latest LED lighting! Perfect for ground mounts and across-street displays.