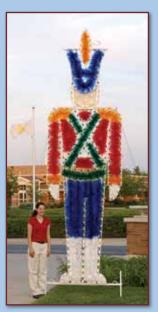

## To help you identify the size of our displays, look for this symbol:

While many of our designs appear to be the same within a category such as Trains or Toy Soldiers, they may vary significantly in size.

To help you understand the differences, we've placed a symbol that represents a five foot tall adult next to many of our pictures.