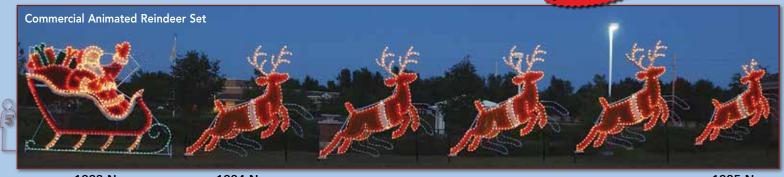

10 1246-N 1403-N

1268-N

**Daytime View** 

1283-N

1260-N 1261-N 1261-N

11

Santa in his Sleigh waves while each Reindeer's legs are animated in an elegant leaping motion. Animation controller included with Sleigh controls animation of all Reindeer and Lead Reindeer. Animation speed is adjustable.

#### **Light up the night with Animated Reindeer!**

Animation controller included with Sleigh controls animation of Santa and all Reindeer legs. Wiring harness included with Sleigh will accommodate eight Reindeer and one Lead Reindeer.

Santa waves while each Reindeer's legs are animated in an elegant leaping motion. Reindeer may be positioned side-by-side or in front of each other. Full set is shown on optional Rising Stand Set 5115-N. This optional item allows reindeer to rise in height from Sleigh