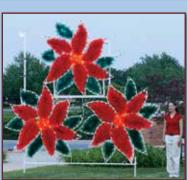

## Snowflakes and Stars

Our Snowflake and Star displays are our most popular decorations for homes, businesses and municipalities. Designed to hang, each display is lit with commercial-grade lights, and is guaranteed to shine. Many of our designs use fine-cut garlands to provide a great daytime view as well.

We recommend mixing different sizes and design styles to create your own spectacular holiday lights display.