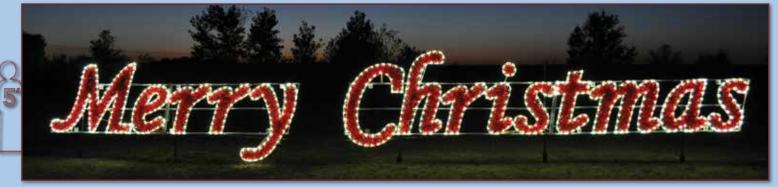

## Merry Christmas

1110-R

- Most scenes require less than 2 amps of power
- UV resistant garland provides great daytime views

**Daytime View** 

Show your colors and pride with the latest LED lighting! Perfect for ground mounts and across-street displays.

1120-N

**Daytime View** 

*Merry* and *Christmas* are built separately and may be mounted independently.

**Daytime View** 

1121-W

1121-R Daytime View

1460-N 1461-N 1460-N

1415-N Daytime View