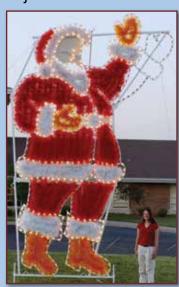

## To help you identify the size of our displays, look for this symbol:

While many of our designs appear to be the same within a category such as Trains or Toy Soldiers, they may vary significantly in size.

To help you understand the differences, we've placed a symbol that represents a five foot tall adult next to many of our pictures.