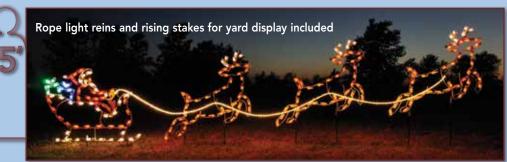

#### **Light up the night with Animated Reindeer!**

Animation controller included with Sleigh controls animation of Santa and all Reindeer legs. Wiring harness included with Sleigh will accommodate eight Reindeer and one Lead Reindeer.

Santa waves while each Reindeer's legs are animated in an elegant leaping motion. Reindeer may be positioned side-by-side or in front of each other. Full set is shown on optional Rising Stand Set 5115-N. This optional item allows reindeer to rise in height from Sleigh