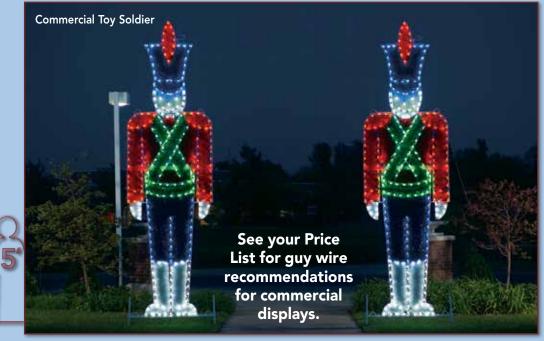

## To help you identify the size of our displays, look for this symbol:

While many of our designs appear to be the same within a category such as Trains or Toy Soldiers, they may vary significantly in size.

To help you understand the differences, we've placed a symbol that represents a five foot tall adult next to many of our pictures.