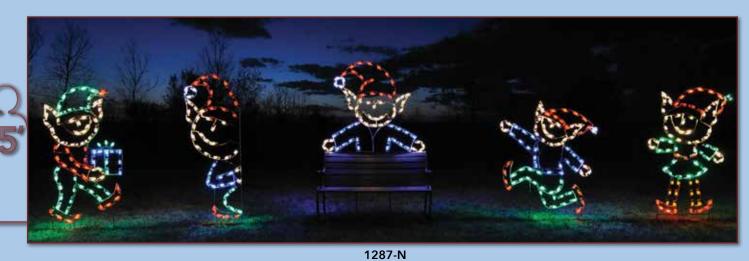

## To help you identify the size of our displays, look for this symbol:

While many of our designs appear to be the same within a category such as Trains or Toy Soldiers, they may vary significantly in size.

To help you understand the differences, we've placed a symbol that represents a five foot tall adult next to many of our pictures.