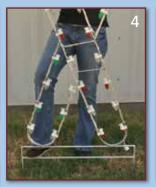

## Pole Decorations

Each frame is carefully designed so you get a great view from either side.

1510-P

1511-W

1512-P