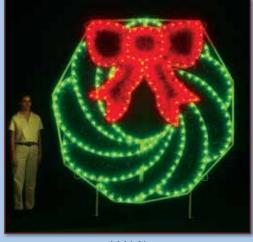

#### **Commercial Wreath**

1641-N

1640-N

Topper fits most commercial trees.

Outer diameter of stem is 3/4 inch.
Topper stem measures 23 inches.
Topper may be assembled for 2-D or 3-D view.

"The quality and durability of the products is just exceptional. Our large display stores up so easily. Most important, the displays are so beautiful. It's amazing how many neighbors stop to tell me how much they really like our display. We are really satisfied."