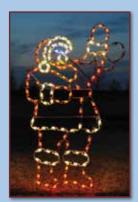

10 1246-N 1403-N

1268-N

**Daytime View** 

1283-N

1260-N 1261-N 1261-N

11

Santa in his Sleigh waves while each Reindeer's legs are animated in an elegant leaping motion. Animation controller included with Sleigh controls animation of all Reindeer and Lead Reindeer. Animation speed is adjustable.

#### **Light up the night with Animated Reindeer!**

Animation controller included with Sleigh controls animation of Santa and all Reindeer legs. Wiring harness included with Sleigh will accommodate eight Reindeer and one Lead Reindeer.

Santa waves while each Reindeer's legs are animated in an elegant leaping motion. Reindeer may be positioned side-by-side or in front of each other. Full set is shown on optional Rising Stand Set 5115-N. This optional item allows reindeer to rise in height from Sleigh

## Animated!

1414-N

Santa waves to visitors. Animation speed is adjustable.

**Daytime View** 

1404-N

1202-N

Animated!