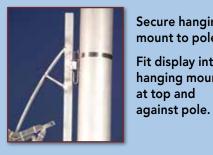

### Installation is quick and easy.

Secure hanging mount to pole. Fit display into hanging mount at top and

Secure display to pole at top, middle and bottom.

Installation hardware is included with each display.