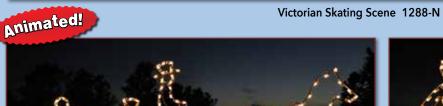

10 1246-N 1403-N

1268-N

**Daytime View** 

1283-N

1260-N 1261-N 1261-N

11

Santa in his Sleigh waves while each Reindeer's legs are animated in an elegant leaping motion. Animation controller included with Sleigh controls animation of all Reindeer and Lead Reindeer. Animation speed is adjustable.