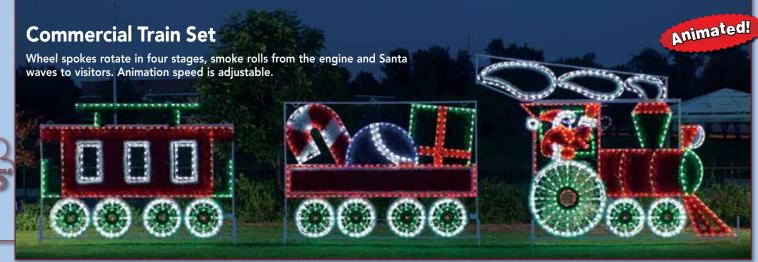

10 1246-N 1403-N

1268-N

**Daytime View** 

1283-N

1260-N 1261-N 1261-N

11

Santa in his Sleigh waves while each Reindeer's legs are animated in an elegant leaping motion. Animation controller included with Sleigh controls animation of all Reindeer and Lead Reindeer. Animation speed is adjustable.