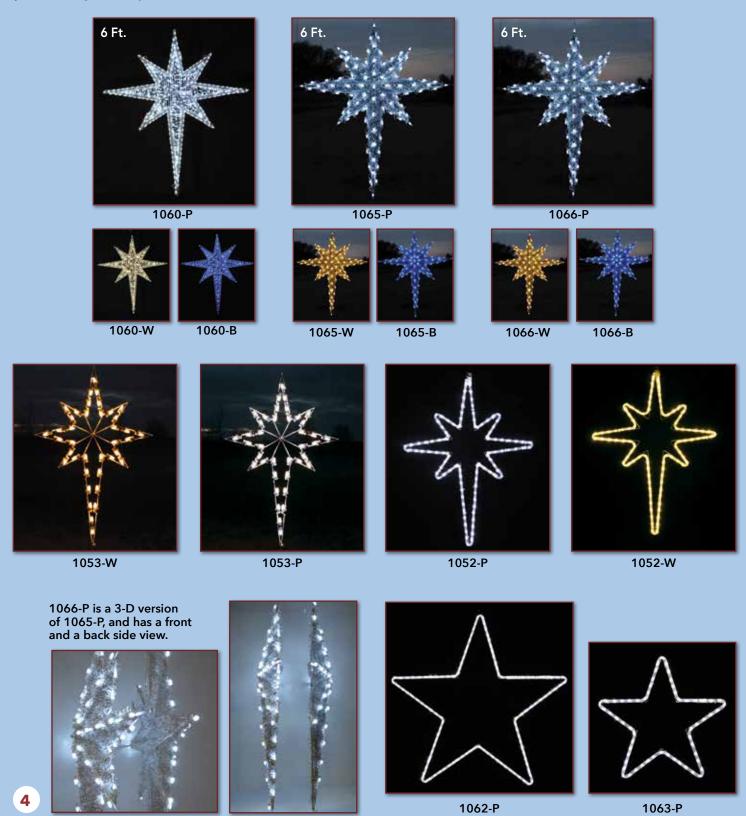

## Snowflakes and Stars

Our Snowflake and Star displays are our most popular decorations for homes, businesses and municipalities. Designed to hang, each display is lit with commercial-grade lights, and is guaranteed to shine. Many of our designs use fine-cut garlands to provide a great daytime view as well.

We recommend mixing different sizes and design styles to create your own spectacular holiday lights display.