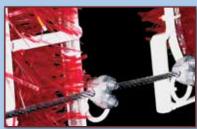

#### **Skylines**

Each letter includes rings strategically placed to provide perfect alignment and quick attachment to across-street cables using 1/4" U-bolts. Letters dropping "below the line" are perfectly aligned with capital and small letters. Installation takes only minutes.