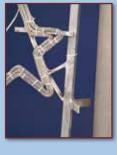

### Installation is quick and easy.

Secure hanging mount to pole. Fit display into hanging mount at top and

Secure display to pole at top, middle and bottom.

Installation hardware is included with each display.