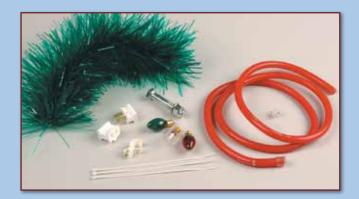

#### **Replacement Parts**

We stock all materials needed to replace any component of your display.

#### **Guy Wire Kit**

Everything you need to secure an outdoor display. Always use heavy duty guy wires to hold displays firm against high winds.

All bulbs, clips, ties and hardware are in stock for rapid delivery.

Each display includes extras, such as bulbs, clips and ties.