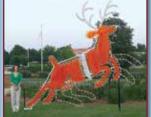

10 1246-N 1403-N

1268-N

**Daytime View** 

1283-N

1260-N 1261-N 1261-N

11

Santa in his Sleigh waves while each Reindeer's legs are animated in an elegant leaping motion. Animation controller included with Sleigh controls animation of all Reindeer and Lead Reindeer. Animation speed is adjustable.

1223-N 1224-N 1225-N

**Daytime View** 

**Daytime View** 

**Daytime View** 

1220-N

1220-N Reindeer set shown above on Optional Roof Base 5116-N.

1211-N Alternative View

1210-N 1211-N 1212-N