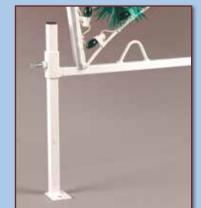

#### Floor Stands and Roof Bases

Mount selected displays on hard, flat surfaces or peaked roofs. Not necessary for yard mounts.