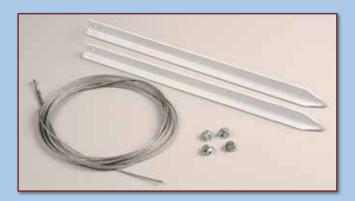

#### **Guy Wire Kit**

Everything you need to secure an outdoor display. Always use heavy duty guy wires to hold displays firm against high winds.

#### **OPTIONS AND ACCESSORIES**

5121-N/5122-N **Guy Wire Kits** 

**Everything** you need to secure an outdoor display. Always use guy wires to hold displays firm against high winds.

5115-N

5116-N

Replacement Parts