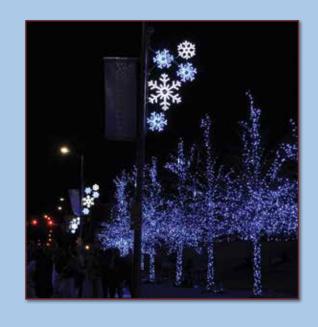

## Snowflakes and Stars

Our Snowflake and Star displays are our most popular decorations for homes, businesses and municipalities. Designed to hang, each display is lit with commercial-grade lights, and is guaranteed to shine. Many of our designs use fine-cut garlands to provide a great daytime view as well.

We recommend mixing different sizes and design styles to create your own spectacular holiday lights display.