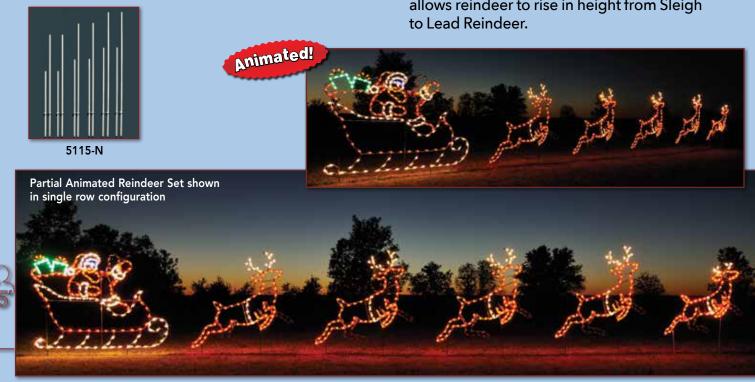

#### **Light up the night with Animated Reindeer!**

Animation controller included with Sleigh controls animation of Santa and all Reindeer legs. Wiring harness included with Sleigh will accommodate eight Reindeer and one Lead Reindeer.

Santa waves while each Reindeer's legs are animated in an elegant leaping motion. Reindeer may be positioned side-by-side or in front of each other. Full set is shown on optional Rising Stand Set 5115-N. This optional item allows reindeer to rise in height from Sleigh

1211-N 1211-N 1210-N 1212-N

Animated!

Sleigh is required for animation of Reindeer legs.

To animate your Reindeer WITHOUT owning the Sleigh, controller separately.

1416-N

**Daytime View** 

Animated!

1402-N