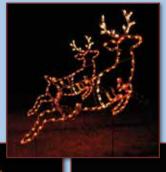

10 1246-N 1403-N

1268-N

**Daytime View** 

1283-N

1260-N 1261-N 1261-N

11

Santa in his Sleigh waves while each Reindeer's legs are animated in an elegant leaping motion. Animation controller included with Sleigh controls animation of all Reindeer and Lead Reindeer. Animation speed is adjustable.

#### **Light up the night with Animated Reindeer!**

Animation controller included with Sleigh controls animation of Santa and all Reindeer legs. Wiring harness included with Sleigh will accommodate eight Reindeer and one Lead Reindeer.

Santa waves while each Reindeer's legs are animated in an elegant leaping motion. Reindeer may be positioned side-by-side or in front of each other. Full set is shown on optional Rising Stand Set 5115-N. This optional item allows reindeer to rise in height from Sleigh