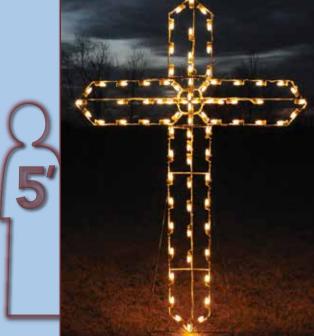

## To help you identify the size of our displays, look for this symbol:

While many of our designs appear to be the same within a category such as Trains or Toy Soldiers, they may vary significantly in size.

To help you understand the differences, we've placed a symbol that represents a five foot tall adult next to many of our pictures.