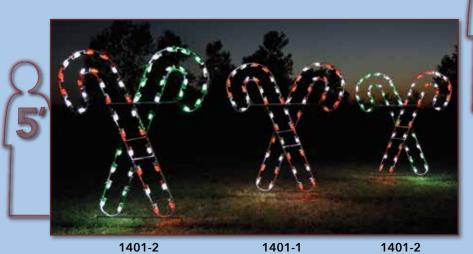

## To help you identify the size of our displays, look for this symbol:

While many of our designs appear to be the same within a category such as Trains or Toy Soldiers, they may vary significantly in size.

To help you understand the differences, we've placed a symbol that represents a five foot tall adult next to many of our pictures.