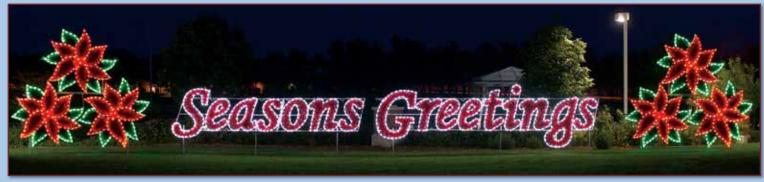

## Seasons Greetings

1112-R

Seasons Greetings

1130-R

Happy Holidays

1132-R

Merry-Christmas Seasons and Greetings are built separately and may be mounted independently.

Top poinsettia is removable and may be positioned apart from the lower pair if desired.