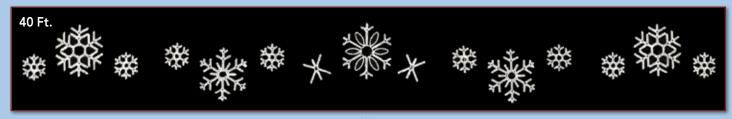

## Skyline Displays

We've developed an exciting new line of highstrength, low-power aluminum LED skyline displays that are perfect for hanging across the streets of cities, shopping and lifestyle centers. These Skylines are designed to compliment our Pole Decorations to create a stunning holiday decor presentation.

We build our Skyline displays in modular sections which allow you to choose either a 24-foot or 40-foot width.

Warm White LED lights shown below.
Pure (cool) White also available. Call to order.

Lit with commercial grade LED rope light, these displays are not only easy to install, but they use a fraction of the electricity required by incandescent displays.