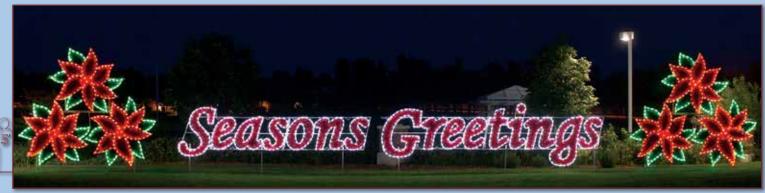

Seasons Greetings

1130-R

Happy Holidays

1132-R

Merry-Christmas Seasons and Greetings are built separately and may be mounted independently.

Top poinsettia is removable and may be positioned apart from the lower pair if desired.