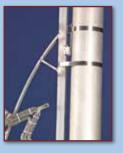

### Installation is quick and easy.

Secure hanging mount to pole. Fit display into hanging mount at top and

Secure display to pole at top, middle and bottom.

Installation hardware is included with each display.