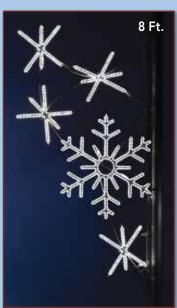

## Snowflakes and Stars

Our Snowflake and Star displays are our most popular decorations for homes, businesses and municipalities. Designed to hang, each display is lit with commercial-grade lights, and is guaranteed to shine. Many of our designs use fine-cut garlands to provide a great daytime view as well.

We recommend mixing different sizes and design styles to create your own spectacular holiday lights display.

## To help you identify the size of our displays, look for this symbol:

While many of our designs appear to be the same within a category such as Trains or Toy Soldiers, they may vary significantly in size.

To help you understand the differences, we've placed a symbol that represents a five foot tall adult next to many of our pictures.