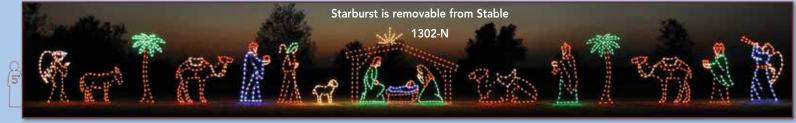

### Honor the season with a beautiful Nativity Scene!

1306-N 1312-N 1314-N 1311-N 1322-N 1304-N 1310-N

1310-N

1313-N 1322-N 1314-N 1311-N 1322-N 1307-N

1301-N

1053-W

1304-N

1314-N 1303-N

Star of Bethlehem may be hung above or behind Nativity (can not attach to Stable)

1053-P

"Our Church Worship Committee decided to embark upon a campaign to purchase outdoor Christmas decorations. After researching different types of nativity scenes, we decided the framed-lighted ones would serve our purpose best. Our campaign to raise funds far exceeded our goal, so we were able to buy the complete scene.