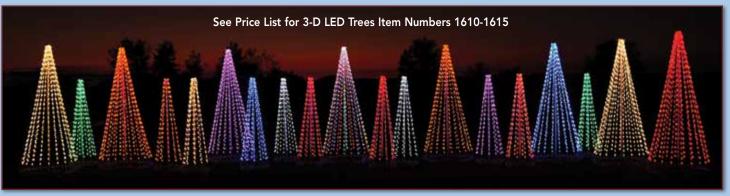

- B. Starr, AZ

4 Ft. Tall

Our 6 and 8-foot 3-D LED trees are perfect for accenting your existing decor or for creating a spectacular forest of colorful Christmas trees.