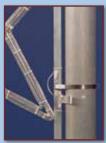

### Installation is quick and easy.

Secure hanging mount to pole. Fit display into hanging mount at top and

Secure display to pole at top, middle and bottom.

Installation hardware is included with each display.