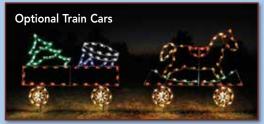

10 1246-N 1403-N

1268-N

**Daytime View** 

1283-N

1260-N 1261-N 1261-N

11

Santa in his Sleigh waves while each Reindeer's legs are animated in an elegant leaping motion. Animation controller included with Sleigh controls animation of all Reindeer and Lead Reindeer. Animation speed is adjustable.