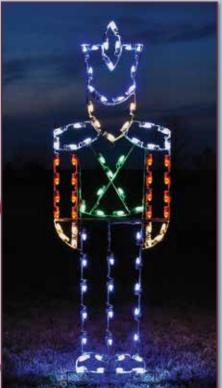

## To help you identify the size of our displays, look for this symbol:

While many of our designs appear to be the same within a category such as Trains or Toy Soldiers, they may vary significantly in size.

To help you understand the differences, we've placed a symbol that represents a five foot tall adult next to many of our pictures.