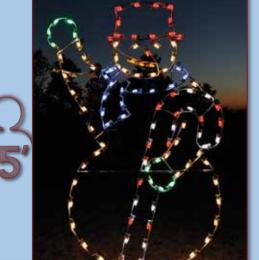

Snowman and Santa wave to visitors in an adjustable motion.

## Animated!

1414-N

Santa waves to visitors. Animation speed is adjustable.

**Daytime View** 

1404-N

1202-N

Animated!