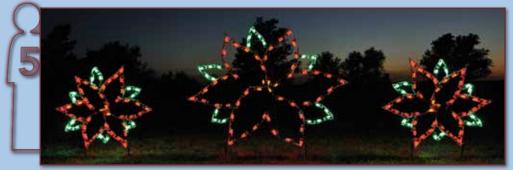

## Snowflakes and Stars

Our Snowflake and Star displays are our most popular decorations for homes, businesses and municipalities. Designed to hang, each display is lit with commercial-grade lights, and is guaranteed to shine. Many of our designs use fine-cut garlands to provide a great daytime view as well.

We recommend mixing different sizes and design styles to create your own spectacular holiday lights display.