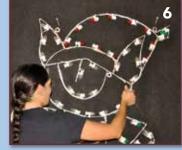

## Snowflakes and Stars

Our Snowflake and Star displays are our most popular decorations for homes, businesses and municipalities. Designed to hang, each display is lit with commercial-grade lights, and is guaranteed to shine. Many of our designs use fine-cut garlands to provide a great daytime view as well.

We recommend mixing different sizes and design styles to create your own spectacular holiday lights display.