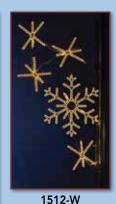

## Snowflakes and Stars

Our Snowflake and Star displays are our most popular decorations for homes, businesses and municipalities. Designed to hang, each display is lit with commercial-grade lights, and is guaranteed to shine. Many of our designs use fine-cut garlands to provide a great daytime view as well.

We recommend mixing different sizes and design styles to create your own spectacular holiday lights display.