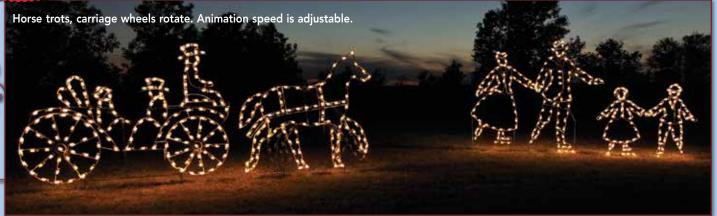

10 1246-N 1403-N

1268-N

**Daytime View** 

1283-N

1260-N 1261-N 1261-N

11

Santa in his Sleigh waves while each Reindeer's legs are animated in an elegant leaping motion. Animation controller included with Sleigh controls animation of all Reindeer and Lead Reindeer. Animation speed is adjustable.