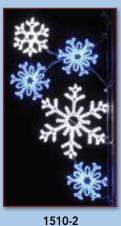

## Snowflakes and Stars

Our Snowflake and Star displays are our most popular decorations for homes, businesses and municipalities. Designed to hang, each display is lit with commercial-grade lights, and is guaranteed to shine. Many of our designs use fine-cut garlands to provide a great daytime view as well.

We recommend mixing different sizes and design styles to create your own spectacular holiday lights display.