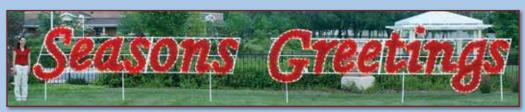

## Seasons Greetings

1112-R

Seasons Greetings

1130-R

Happy Holidays

1132-R

Merry-Christmas Seasons and Greetings are built separately and may be mounted independently.

Top poinsettia is removable and may be positioned apart from the lower pair if desired.