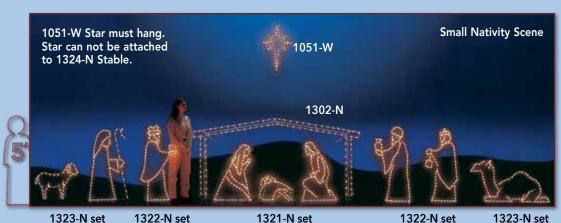

### Honor the season with a beautiful Nativity Scene!

1306-N 1312-N 1314-N 1311-N 1322-N 1304-N 1310-N

1310-N

1313-N 1322-N 1314-N 1311-N 1322-N 1307-N

1301-N

1053-W

1304-N

1314-N 1303-N

Star of Bethlehem may be hung above or behind Nativity (can not attach to Stable)

1053-P

"Our Church Worship Committee decided to embark upon a campaign to purchase outdoor Christmas decorations. After researching different types of nativity scenes, we decided the framed-lighted ones would serve our purpose best. Our campaign to raise funds far exceeded our goal, so we were able to buy the complete scene.

- M. Briggs, First Christian Church, Blackwell, OK

1311-N

1313-N

1310-N

**Small Nativity** Scene available.

1323-N set

"I'd like to congratulate you on a first class product. For the past ten years, we've done a lot of high-end corporate and residential designing for Christmas.