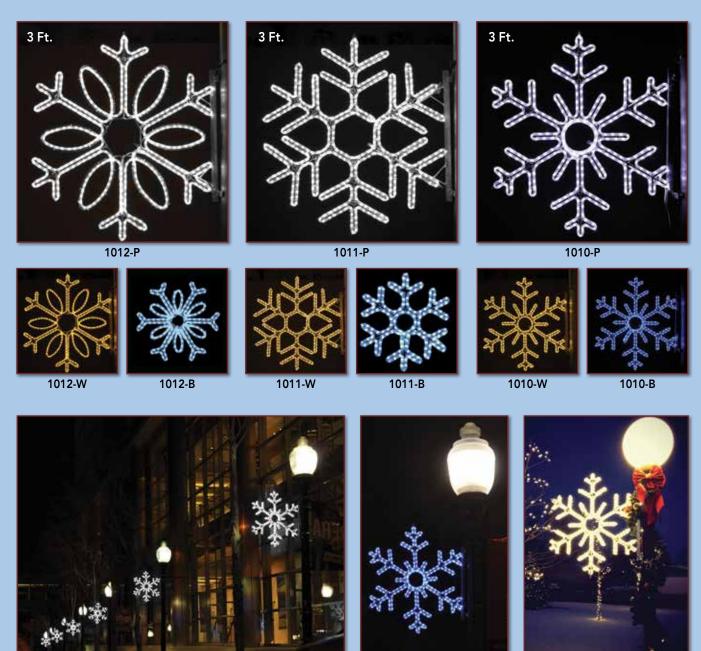

## Snowflakes and Stars

Our Snowflake and Star displays are our most popular decorations for homes, businesses and municipalities. Designed to hang, each display is lit with commercial-grade lights, and is guaranteed to shine. Many of our designs use fine-cut garlands to provide a great daytime view as well.

We recommend mixing different sizes and design styles to create your own spectacular holiday lights display.