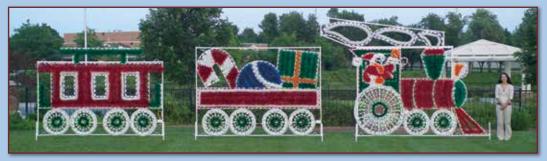

10 1246-N 1403-N

1268-N

**Daytime View** 

1283-N

1260-N 1261-N 1261-N

11

Santa in his Sleigh waves while each Reindeer's legs are animated in an elegant leaping motion. Animation controller included with Sleigh controls animation of all Reindeer and Lead Reindeer. Animation speed is adjustable.