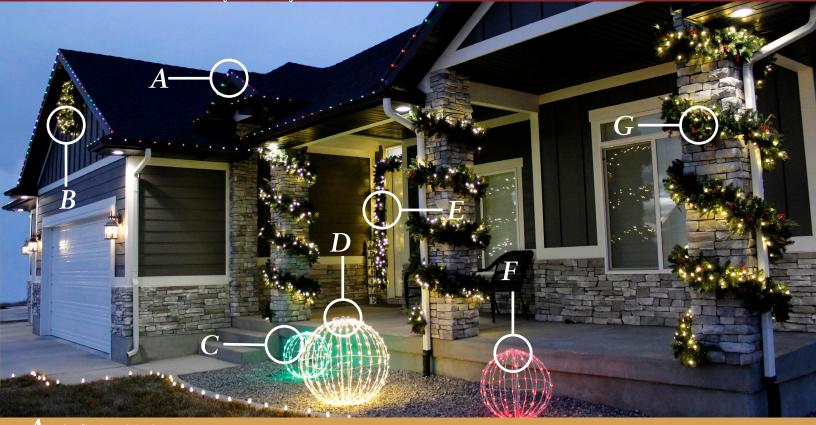

Vermanen Holiday / ig

A = Infinity Lights • 440090B = Decorated 48" Prelit Wreath • LEDWREATH-48-DC = 12" Green Folding Sphere • 220075D = 48" Sun Warm White Folding Sphere • 220087E = 9'x14" Pre-Lit Garland • LEDGAR-914-HF = 24" Red Folding Sphere • 220079G = Decorated 9'x14" Pre-Lit Garland • LEDGAR-914-D