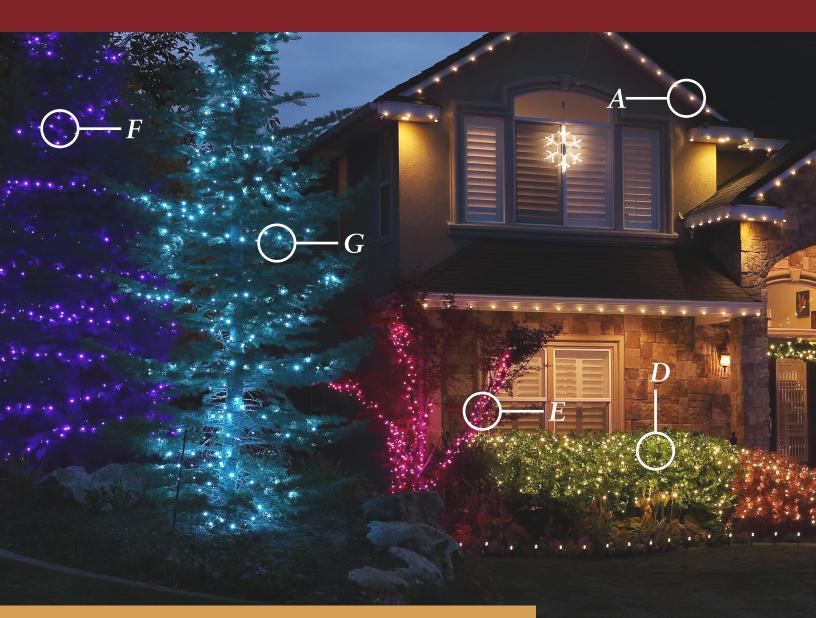

\* Cool Winter \*\*

Who said having a Blue Christmas is a bad thing? Our " Jood Winter" look incorporates various shades of blue and purple, creating a cohesive, icy look to any home. These hues paired with the Pure White LED Snowflake and lights along the roofline add the perfect accents to complete this look!

A = C9 Pure White LED Bulbs • LED-C9-PW-SMDB = 24" Pure White Snowflake Motif • CSLED-8024-PWC = 5MM Multi Conical LED Mini Strand • 45617R-BD = Purple LED Net Lights • LEDNET-PUR \*E = 5MM Teal Conical LED Mini Strand • 456149R-BF = 5MM Purple Conical LED Mini Strand • 45612R-BG = 5" Universal Light Stake (w/C7 Bulbs) • 39021