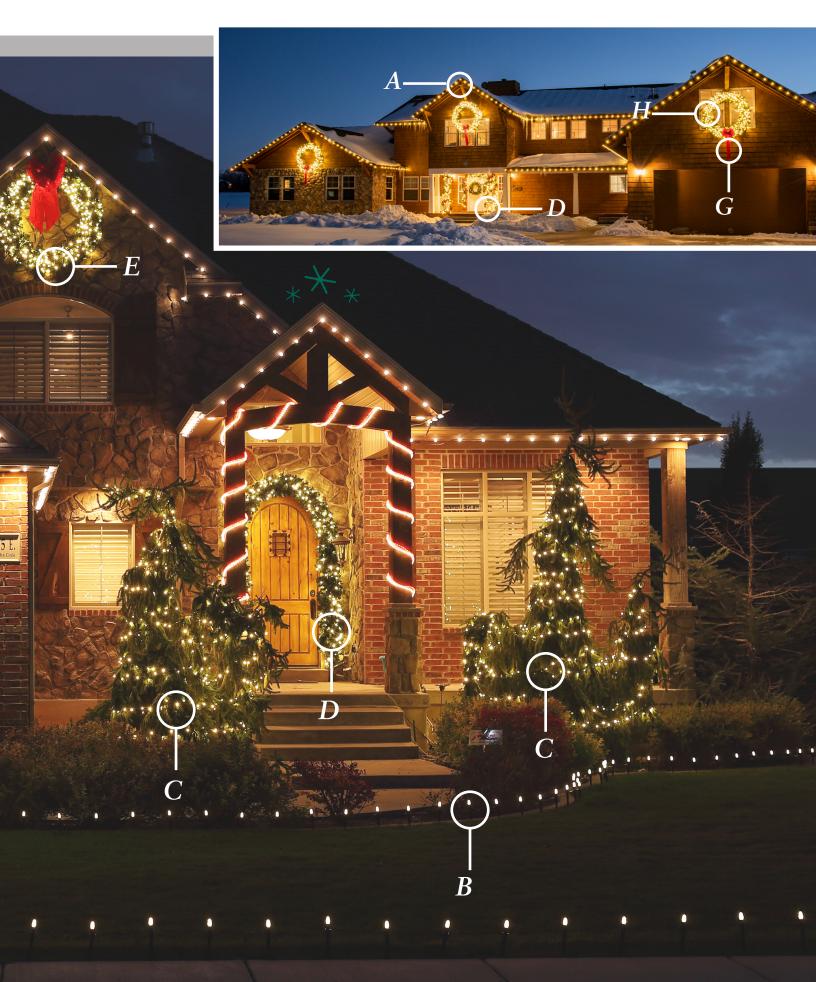

 $\boldsymbol{A}$ 

B

G

Candy Cane

Our Candy Cane look is the perfect alternative to our "Traditional" style. This look allows you to still incorporate all of the traditional colors and décor but add just the right amount of flair. The Red, Sun Warm White, and Green colors are strung along the roofline in a pattern to replicate a "candy cand" as well as solid colors being strung in the trees and the archway framing the front door to really make those features  $p \circ p$ .\*

A = C9 Sun Warm White LED Bulbs • *LED-C9-SWW-SMD* 

- \* & C9 Red LED Bulbs *LED-C9-RED-SMD*
- B = 24" Pre Lit Wreath *LED WREATH-24-H*
- C = 5MM Sun Warm White Conical LED Mini Strand 45695R-B
- D = 5MM Green Conical LED Mini Strand 45614R-B
- E = C9 Sun Warm White LED Bulbs *LED-C9-SWW-SMD* 
  - & C9 Red LED Bulbs LED-C9-RED-SMD
  - & C9 Green LED Bulbs *LED-C9-GRN-SMD*

 $F = 5MM \text{ Red Conical LED Mini Strand} \cdot 45602R-B$  $G = 11^{\circ}x16^{\circ}$  Outdoor Red Velvet Bow  $\cdot BOW-126-H$  $H = 9^{\circ}x14^{\circ}$  Pre Lit Garland  $\cdot LEDGAR-914-H$  $I = 5^{\circ}$  Universal Light Stake (w/C7 Sun Warm White Bulbs)  $\cdot 39021$ 