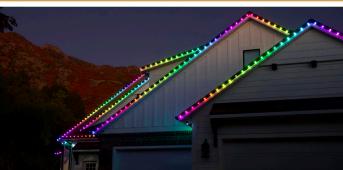

Enjoy the beauty of holiday lighting year-round with our permanent lighting line, Infinity Lighting. The lights are installed seamlessly into the gutters of your home and remain completely hidden during the day, but shine brightest at night! *Culturate any holiday*, event & more with Infinity Lighting.

Vermanen Holiday / ig

A = Infinity Lights • 440090B = Decorated 48" Prelit Wreath • LEDWREATH-48-DC = 12" Green Folding Sphere • 220075D = 48" Sun Warm White Folding Sphere • 220087E = 9'x14" Pre-Lit Garland • LEDGAR-914-HF = 24" Red Folding Sphere • 220079G = Decorated 9'x14" Pre-Lit Garland • LEDGAR-914-D