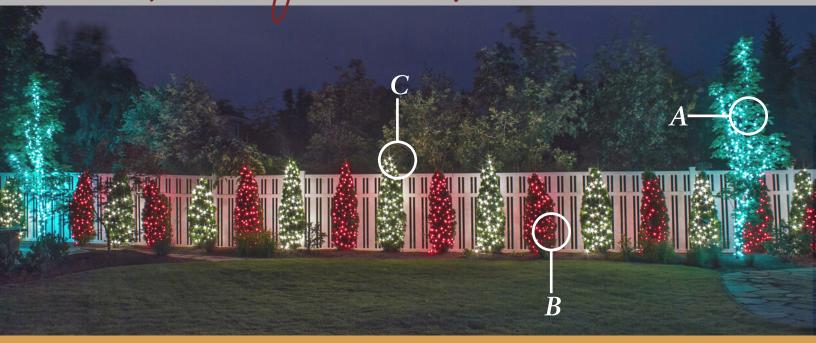

## SEASONAL SOURCE®

Inspiration & Look Book

Section 1

.....

leaditiona

This look captures exactly what comes to mind when you think of " mix max lights". Traditional designs contain colors such as Sun Warm White, Red, and Green. These colors are repeated throughout the greenery, specialty lighting, and lights along the roofline, trees & shrubs, and in the ground giving you the cozy, Christmas feel. You can never go wrong with a traditional lighting style that is sure to last the test of time!

A = C9 Sun Warm White LED Bulbs • *LED-C9-SWW-SMD*  B = 24" Pre-Lit Wreath • LEDWREATH-24-H C = 9'x14" Pre-Lit Garland • *LEDGAR-914-H*  D = Sun Warm White LED Net Lights • *LEDNET-SWW* \* Orange LED Net Lights • *LEDNET-ORG* E = 5MM Pink Conical LED Mini Strand • 45661R-B

F = 5MM Purple Conical LED Mini Strand • 45612R-BG = 5MM Teal Conical LED Mini Strand • 456149R-BH = 5" Universal Light Stake (w/C7 Sun Warm White Bulbs) • 39021I = C9 Green LED Bulbs • LED-C9-GRN-SMDJ = 5MM Red Conical LED Mini Strand • 45602R-BK = 5MM Green Conical LED Mini Strand • 45614R-B