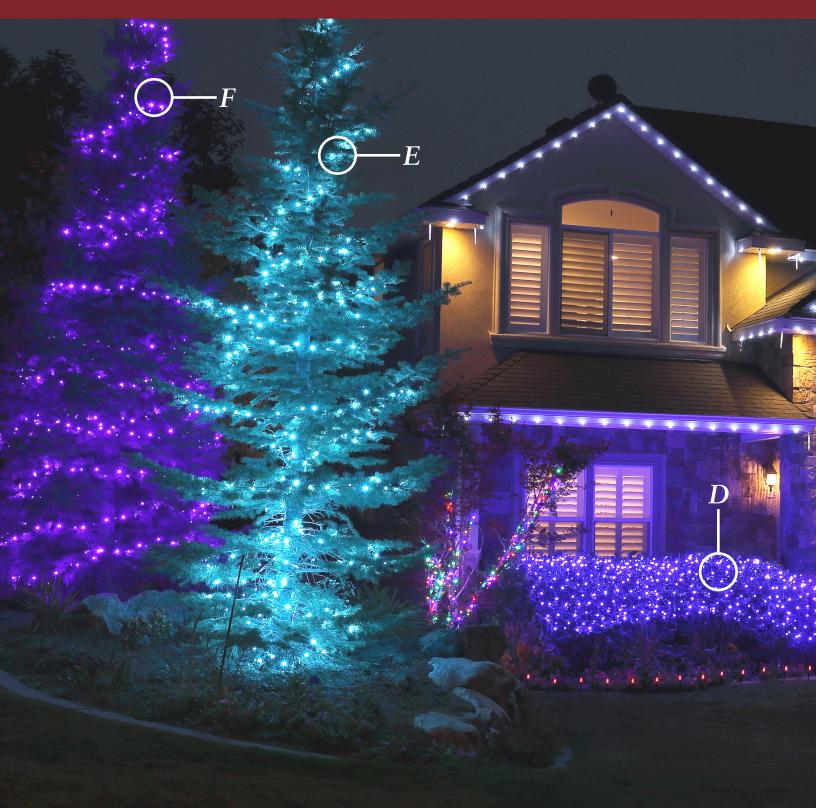

\* Cool Winter \*\*

Who said having a Blue Christmas is a bad thing? Our " Jood Winter" look incorporates various shades of blue and purple, creating a cohesive, icy look to any home. These hues paired with the Pure White LED Snowflake and lights along the roofline add the perfect accents to complete this look!

A = C9 Pure White LED Bulbs • LED-C9-PW-SMDB = 24" Pure White Snowflake Motif • CSLED-8024-PWC = 5MM Multi Conical LED Mini Strand • 45617R-BD = Purple LED Net Lights • LEDNET-PUR \*E = 5MM Teal Conical LED Mini Strand • 456149R-BF = 5MM Purple Conical LED Mini Strand • 45612R-BG = 5" Universal Light Stake (w/C7 Bulbs) • 39021