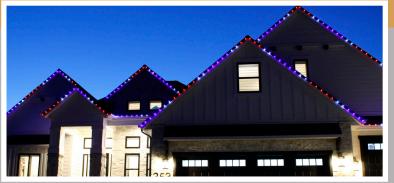

Enjoy the beauty of holiday lighting year-round with our permanent lighting line, Infinity Lighting. The lights are installed seamlessly into the gutters of your home and remain completely hidden during the day, but shine brightest at night! *Culturate any holiday*, event & more with Infinity Lighting.