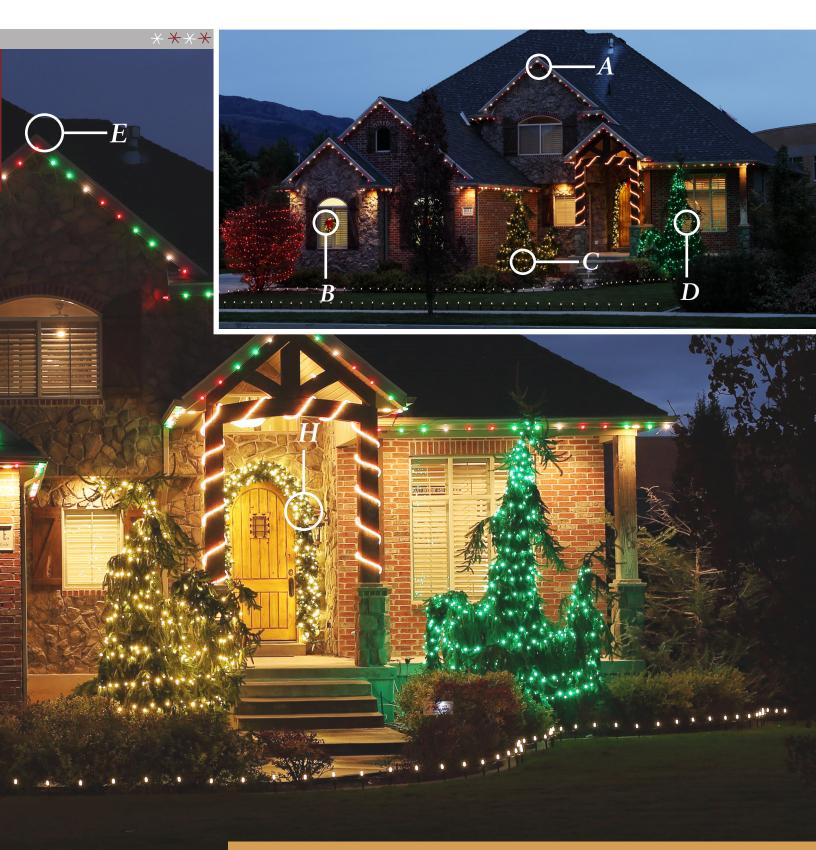

## SEASONAL SOURCE®

Inspiration & Look Book

Section 1

.....

leaditiona

This look captures exactly what comes to mind when you think of " mix max lights". Traditional designs contain colors such as Sun Warm White, Red, and Green. These colors are repeated throughout the greenery, specialty lighting, and lights along the roofline, trees & shrubs, and in the ground giving you the cozy, Christmas feel. You can never go wrong with a traditional lighting style that is sure to last the test of time!

A = C9 Sun Warm White LED Bulbs • *LED-C9-SWW-SMD*  B = 24" Pre-Lit Wreath • LEDWREATH-24-H C = 9'x14" Pre-Lit Garland • *LEDGAR-914-H*  D = Sun Warm White LED Net Lights • *LEDNET-SWW* \* Orange LED Net Lights • *LEDNET-ORG* E = 5MM Pink Conical LED Mini Strand • 45661R-B

 $\boldsymbol{A}$ 

B

G

Candy Cane

Our Candy Cane look is the perfect alternative to our "Traditional" style. This look allows you to still incorporate all of the traditional colors and décor but add just the right amount of flair. The Red, Sun Warm White, and Green colors are strung along the roofline in a pattern to replicate a "candy cand" as well as solid colors being strung in the trees and the archway framing the front door to really make those features  $p \circ p$ .\*

A = C9 Sun Warm White LED Bulbs • *LED-C9-SWW-SMD* 

- \* & C9 Red LED Bulbs *LED-C9-RED-SMD*
- B = 24" Pre Lit Wreath *LED WREATH-24-H*
- C = 5MM Sun Warm White Conical LED Mini Strand 45695R-B
- D = 5MM Green Conical LED Mini Strand 45614R-B
- E = C9 Sun Warm White LED Bulbs *LED-C9-SWW-SMD* 
  - & C9 Red LED Bulbs LED-C9-RED-SMD
  - & C9 Green LED Bulbs *LED-C9-GRN-SMD*

 $F = 5MM \text{ Red Conical LED Mini Strand} \cdot 45602R-B$  $G = 11^{\circ}x16^{\circ}$  Outdoor Red Velvet Bow  $\cdot BOW-126-H$  $H = 9^{\circ}x14^{\circ}$  Pre Lit Garland  $\cdot LEDGAR-914-H$  $I = 5^{\circ}$  Universal Light Stake (w/C7 Sun Warm White Bulbs)  $\cdot 39021$ 