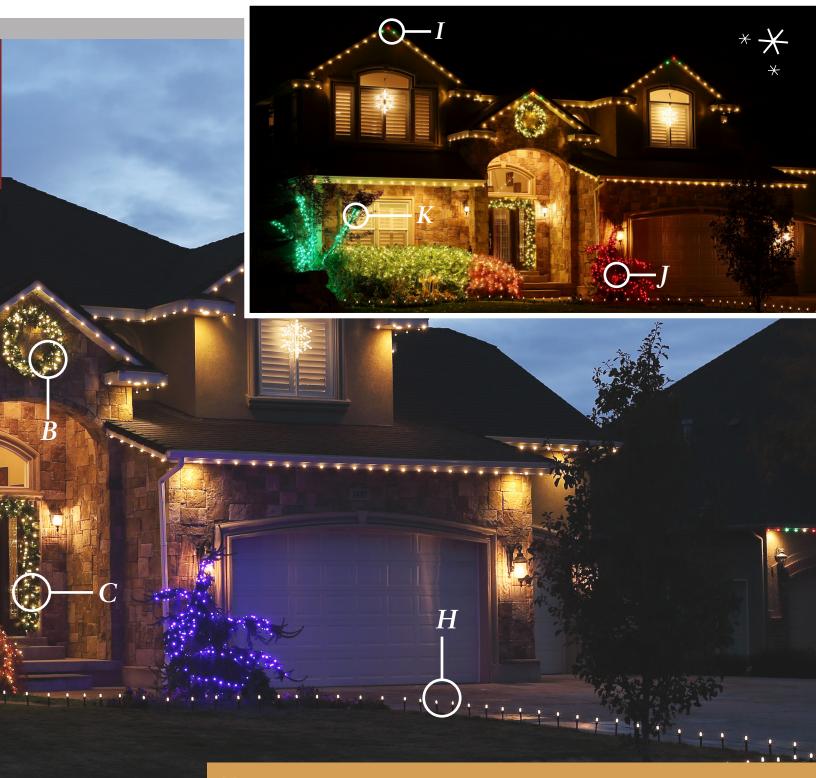

Winter Wonderland

Spread Christmas cheer by turning your home into a winter wonderland! The bright colors in this look give off a fresh, crisp colorful Christmas décor style. Nothing says "*why & high*" like pink, purple, and blue lights! These colors paired with our Sun Warm White lights along the roofline create the perfect Winter Wonderland in your front yard!

F = 5MM Purple Conical LED Mini Strand • 45612R-BG = 5MM Teal Conical LED Mini Strand • 456149R-BH = 5" Universal Light Stake (w/C7 Sun Warm White Bulbs) • 39021I = C9 Green LED Bulbs • LED-C9-GRN-SMDJ = 5MM Red Conical LED Mini Strand • 45602R-BK = 5MM Green Conical LED Mini Strand • 45614R-B