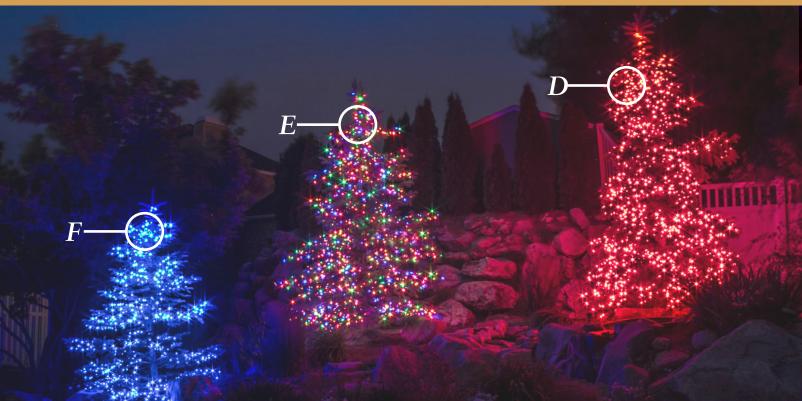

\* Cool Winter \*\*

Who said having a Blue Christmas is a bad thing? Our " Jood Winter" look incorporates various shades of blue and purple, creating a cohesive, icy look to any home. These hues paired with the Pure White LED Snowflake and lights along the roofline add the perfect accents to complete this look!

A = C9 Pure White LED Bulbs • LED-C9-PW-SMDB = 24" Pure White Snowflake Motif • CSLED-8024-PWC = 5MM Multi Conical LED Mini Strand • 45617R-BD = Purple LED Net Lights • LEDNET-PUR \*E = 5MM Teal Conical LED Mini Strand • 456149R-BF = 5MM Purple Conical LED Mini Strand • 45612R-BG = 5" Universal Light Stake (w/C7 Bulbs) • 39021