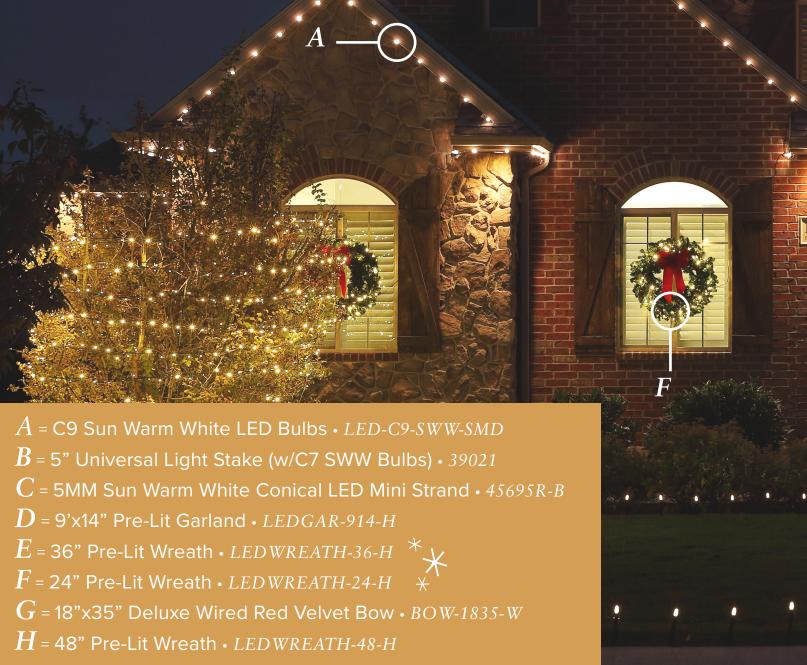

## SEASONAL SOURCE®

Inspiration & Look Book

Section 1

.....

leaditiona

This look captures exactly what comes to mind when you think of " mix max lights". Traditional designs contain colors such as Sun Warm White, Red, and Green. These colors are repeated throughout the greenery, specialty lighting, and lights along the roofline, trees & shrubs, and in the ground giving you the cozy, Christmas feel. You can never go wrong with a traditional lighting style that is sure to last the test of time!

A = C9 Sun Warm White LED Bulbs • *LED-C9-SWW-SMD*  B = 24" Pre-Lit Wreath • LEDWREATH-24-H C = 9'x14" Pre-Lit Garland • *LEDGAR-914-H*  D = Sun Warm White LED Net Lights • *LEDNET-SWW* \* Orange LED Net Lights • *LEDNET-ORG* E = 5MM Pink Conical LED Mini Strand • 45661R-B