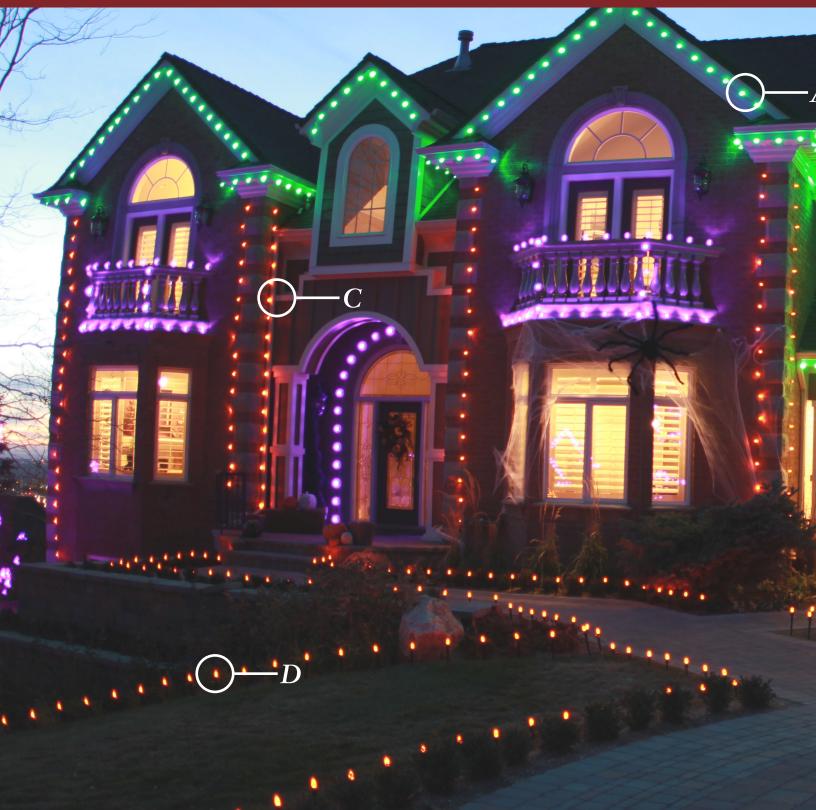

Halloween

Add some spooky lighting to your home for Halloween! Elevate your traditional "pumplin from power" and add these lights to further your Halloween spirit. The green, purple, and orange lights hung along the roofline, on trees, and on accent features of your home give off the perfect eerie feeling of Halloween.

A = C9 Green LED Mini Bulbs · LED-C9-GRN-SMDB = C7 Purple LED Bulbs · LED-C7-PUR-SMDC = C7 Orange LED Bulbs · LED-C7-ORG-SMDD = 5" Universal Light Stake (w/C7 Orange Bulbs) · 39021

ackyard Add-Ons

A = Durabright 5MM Teal Conical LED Mini Strand • 220022 B = Durabright 5MM Red Conical LED Mini Strand • 220012 C = Durabright 5MM Pure White LED Mini Strand • 220021 D = 5MM Red Conical LED Mini Strand • 45602R-B E = 5MM Multi Conical LED Mini Strand • 45617R-B F = 5MM Blue Conical LED Mini Strand • 45611R-B