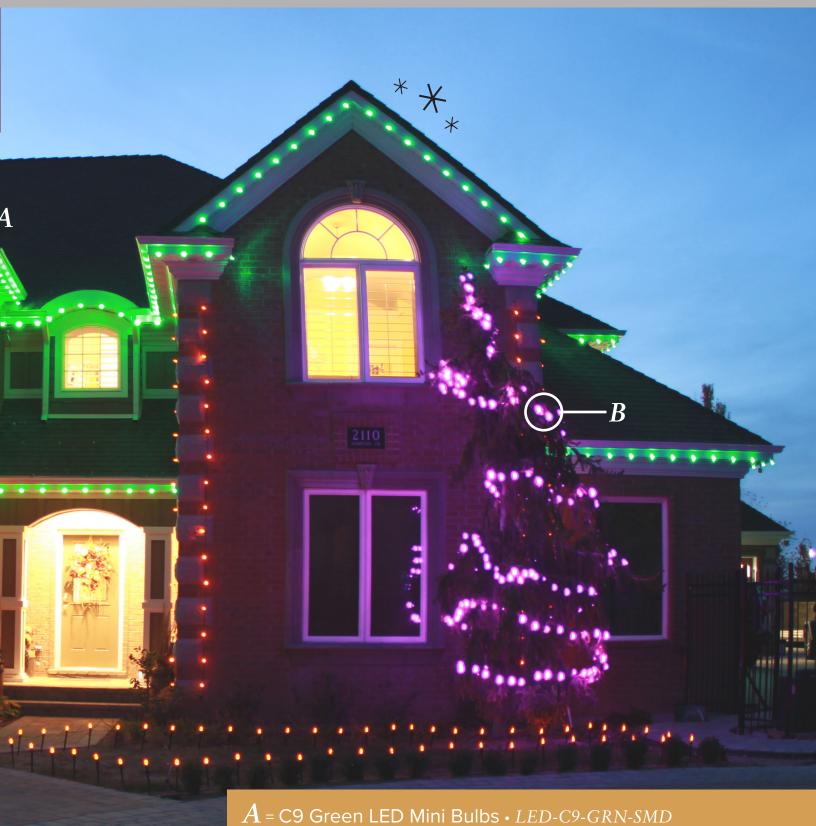

A = C9 Green LED Mini Bulbs · LED-C9-GRN-SMDB = C7 Purple LED Bulbs · LED-C7-PUR-SMDC = C7 Orange LED Bulbs · LED-C7-ORG-SMDD = 5" Universal Light Stake (w/C7 Orange Bulbs) · 39021

ackyard Add-Ons

A = Durabright 5MM Teal Conical LED Mini Strand • 220022 B = Durabright 5MM Red Conical LED Mini Strand • 220012 C = Durabright 5MM Pure White LED Mini Strand • 220021 D = 5MM Red Conical LED Mini Strand • 45602R-B E = 5MM Multi Conical LED Mini Strand • 45617R-B F = 5MM Blue Conical LED Mini Strand • 45611R-B